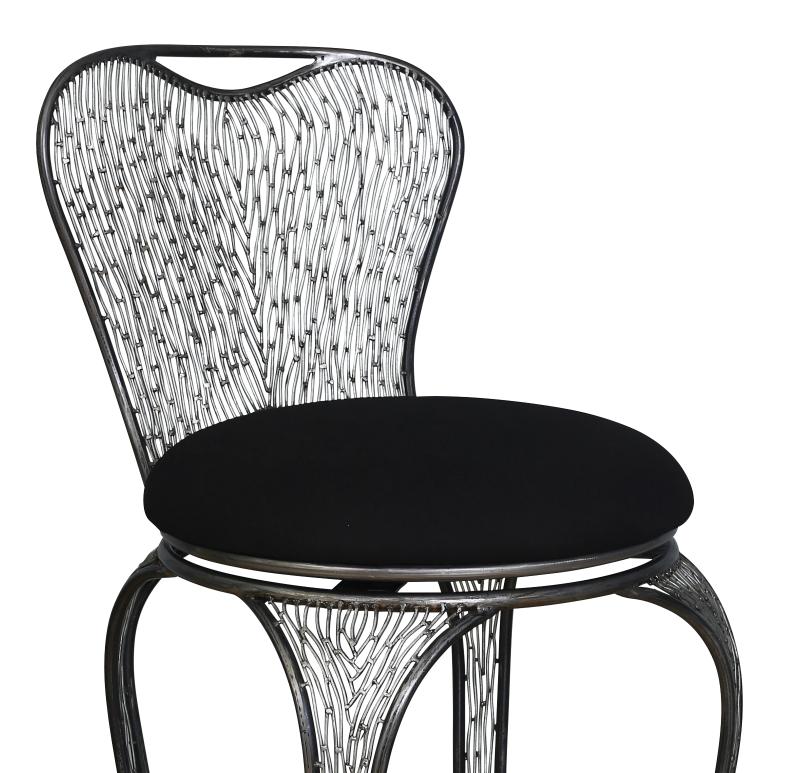

## 240A08SL FLOW

varaluz

**SELLING POINTS** : Hand-forged recycled steel. Handapplied two-tone Hammered Ore or Steel finishes.

**CLASSIFICATION** : Rhythmic and organic in her movement, Flow presents a design that captivates. Hand-forged, her intricate shapes intrigue the eye. Her two-tone finishes lend warmth and a touch of sheen. A plot to enthrall, Flow is a true leading lady

## SWIVEL BAR STOOL

Collection Product ID Simple description Finish Product Width Product Height Product Depth Product Weight Cushion Height Rating Flow 240A08SL Flow Backed Bar Stool Steel 29 in./73.7 cm 43 in./109.2 cm 29 in./73.7 cm 31 lb./14.1 kg 30 in./76.2 cm Interior