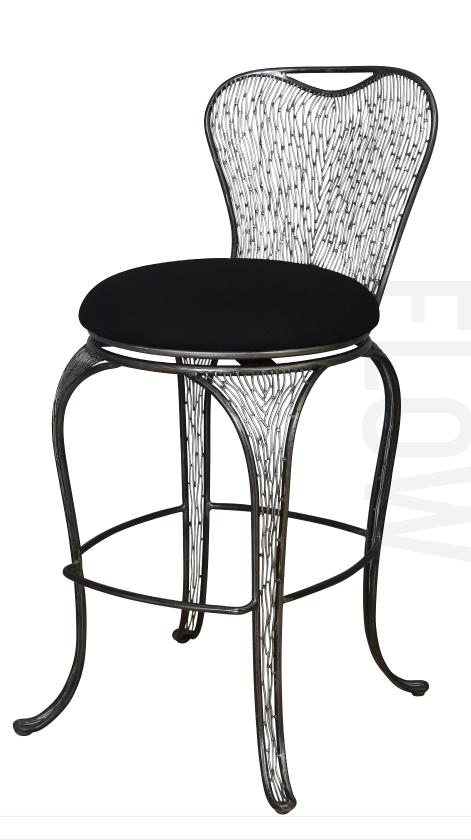

## 240A08SL FLOW

varaluz

**SELLING POINTS** : Hand-forged recycled steel. Handapplied two-tone Hammered Ore or Steel finishes.

**CLASSIFICATION** : Rhythmic and organic in her movement, Flow presents a design that captivates. Hand-forged, her intricate shapes intrigue the eye. Her two-tone finishes lend warmth and a touch of sheen. A plot to enthrall, Flow is a true leading lady

## SWIVEL BAR STOOL

Collection Product ID Simple description Finish Product Width Product Height Product Depth Product Weight Cushion Height Rating Flow 240A08SL Flow Backed Bar Stool Steel 29 in./73.7 cm 43 in./109.2 cm 29 in./73.7 cm 31 lb./14.1 kg 30 in./76.2 cm Interior