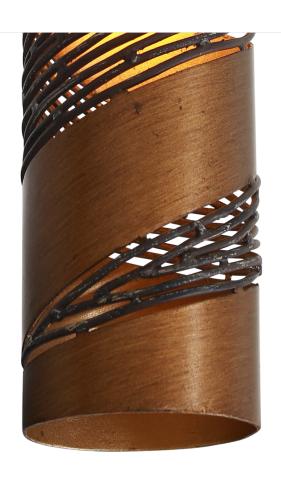

## 240M0ISH0 FLOW

**SELLING POINTS**: Hand-forged recycled steel. Handapplied two-tone Hammered Ore or Steel finishes.

**CLASSIFICATION**: Rhythmic and organic in her movement, Flow presents a design that captivates. Hand-forged, her intricate shapes intrigue the eye. Her two-tone finishes lend warmth and a touch of sheen. A plot to enthrall, Flow is a true leading lady

## NARROW MINI PENDANT I LIGHT

Collection Flow

**Product ID** 240M01SHO

Simple description Flow 1-Light Mini Pendant

Finish Hammered Ore

Product Diameter3 in./7.6 cmProduct Height10 in./25.4 cmProduct Weight1.5 lb./0.7 kgCanopy Diameter5 in./12.7 cm