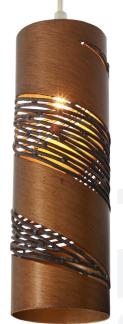

## 240M0ISH0 FLOW

**SELLING POINTS**: Hand-forged recycled steel. Handapplied two-tone Hammered Ore or Steel finishes.

**CLASSIFICATION**: Rhythmic and organic in her movement, Flow presents a design that captivates. Hand-forged, her intricate shapes intrigue the eye. Her two-tone finishes lend warmth and a touch of sheen. A plot to enthrall, Flow is a true leading lady

## NARROW MINI PENDANT I LIGHT

Collection Flow

**Product ID** 240M01SHO

Simple description Flow 1-Light Mini Pendant

Finish Hammered Ore

Product Diameter3 in./7.6 cmProduct Height10 in./25.4 cmProduct Weight1.5 lb./0.7 kgCanopy Diameter5 in./12.7 cm