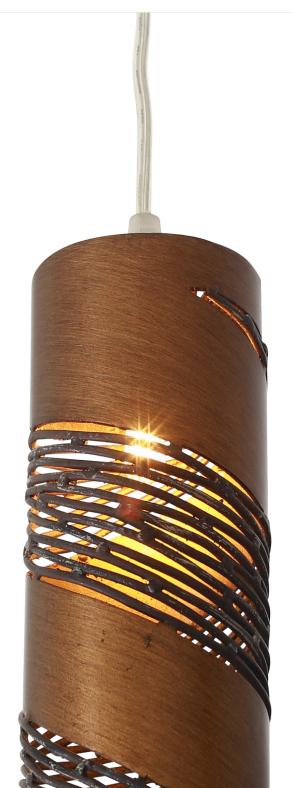

## 240M0ISH0 FLOW

**SELLING POINTS**: Hand-forged recycled steel. Handapplied two-tone Hammered Ore or Steel finishes.

**CLASSIFICATION**: Rhythmic and organic in her movement, Flow presents a design that captivates. Hand-forged, her intricate shapes intrigue the eye. Her two-tone finishes lend warmth and a touch of sheen. A plot to enthrall, Flow is a true leading lady

## NARROW MINI PENDANT I LIGHT

Collection Flow

**Product ID** 240M01SHO

Simple description Flow 1-Light Mini Pendant

Finish Hammered Ore

Product Diameter3 in./7.6 cmProduct Height10 in./25.4 cmProduct Weight1.5 lb./0.7 kgCanopy Diameter5 in./12.7 cm