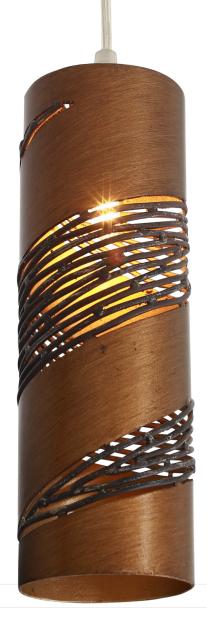

## 240M0ISH0 FLOW

**SELLING POINTS**: Hand-forged recycled steel. Handapplied two-tone Hammered Ore or Steel finishes.

**CLASSIFICATION**: Rhythmic and organic in her movement, Flow presents a design that captivates. Hand-forged, her intricate shapes intrigue the eye. Her two-tone finishes lend warmth and a touch of sheen. A plot to enthrall, Flow is a true leading lady

## NARROW MINI PENDANT I LIGHT

Collection Flow

**Product ID** 240M01SHO

Simple description Flow 1-Light Mini Pendant

Finish Hammered Ore

Product Diameter3 in./7.6 cmProduct Height10 in./25.4 cmProduct Weight1.5 lb./0.7 kgCanopy Diameter5 in./12.7 cm

**Canopy Thickness** 0.5 in./1.3 cm **Lamping** 1 x 40W G9 Base Halogen,

Included

Cable/Chain/Stem Cable

Chain/Cable Length 10 ft./3 m cable

Listing UL-C

**Rating** Dry - Interior **Voltage** 110/220V