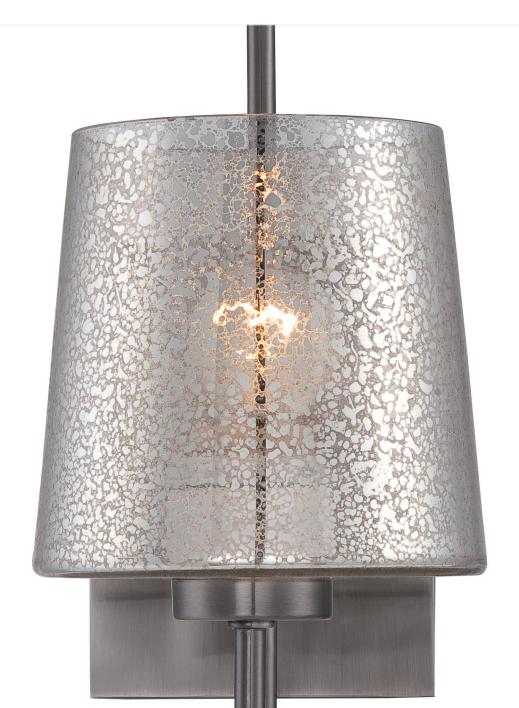

## 253K0IBC MERIDIAN

varaluz

SELLING POINTS : Black Chrome. Recycled Mercury glass.

**CLASSIFICATION** : Lighting is the pinnacle of all great room design. Meridian unites simple, elegant framework and recycled mercury glass, culminating in a modern-leaning, yet timeless, lighting family.

## WALL SCONCE I LIGHT

Collection Product ID Simple description Finish Product Width Product Height Product Extension Product Weight Shade Width Shade Height Backplate Width Backplate Height Backplate Thickness Top-to-Mount Lamping

Listing

Rating

Voltage

Meridian 253K01BC Meridian 1-Light Wall Sconce Black Chrome 5.25 in./13.3 cm 13.5 in./34.3 cm 8 in./20.3 cm 2 lb./0.9 kg 5.25 in./13.3 cm 5 in./12.7 cm 4.5 in./11.4 cm 6 in./15.2 cm 0.75 in./1.9 cm 7 in./17.8 cm 1 x 100W Medium Base, Not included CSA Dry - Interior 110/220V