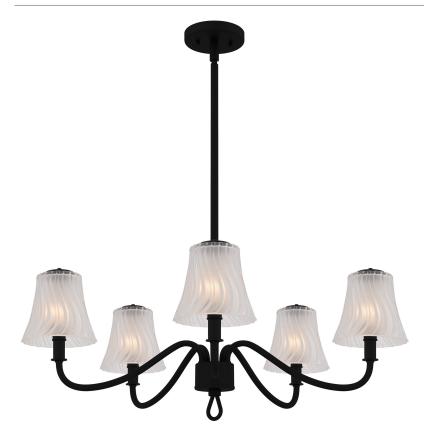

#### **MCK5030MBK**

McKinney 5-Light Matte Black Chandelier Matte Black

#### DIMENSIONS

Dimensions: 29.50" W x 11.50" H x 29.50" D

Overall Height: 44"

Canopy Dimensions: 5.00"W x 0.75"D

Chain/Downrod Length: 2 (0.63"D x 6") and 2 (0.63"D x 12") Down Rods

Weight: 12.08 lbs

# DETAILS

Material: STEEL Glass/Shade Description: Clear outside Sandblasted inside Swirl Glass - Glass